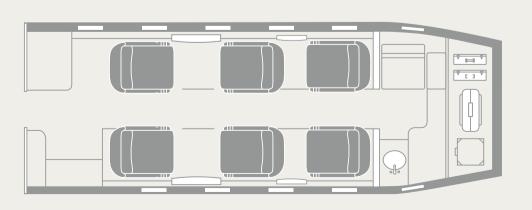

Width (feet): 5.92

**Length (feet): 17.67** 

Cabin Zones: 1

#### **Cabin Diagrams**

**Cabin Cross Section** 

Floor Plan