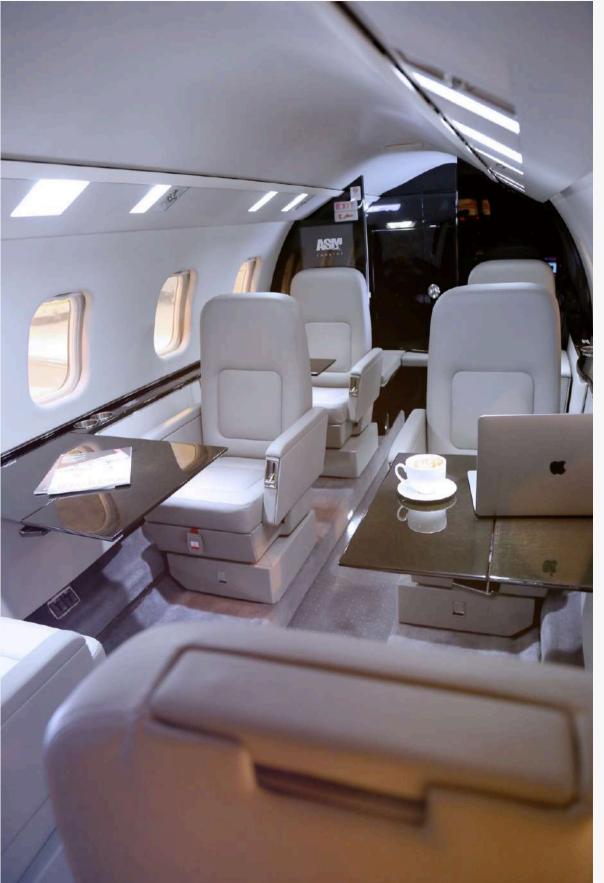

### THE BUSINESS SUITE

The Learjet 60XR's cabin combines luxury and utility. Six plush seats swivel, recline, and slide, with premium upholstery for elegance. Spacious legroom and large side tables aid work or dining, fostering productivity and calm conversations.

Advanced soundproofing creates a quiet retreat.

Storage and customizable lighting enhance convenience and ambiance. Ideal for work or rest, the Learjet 60XR sets the standard for midsize jet travel with unmatched comfort and style.