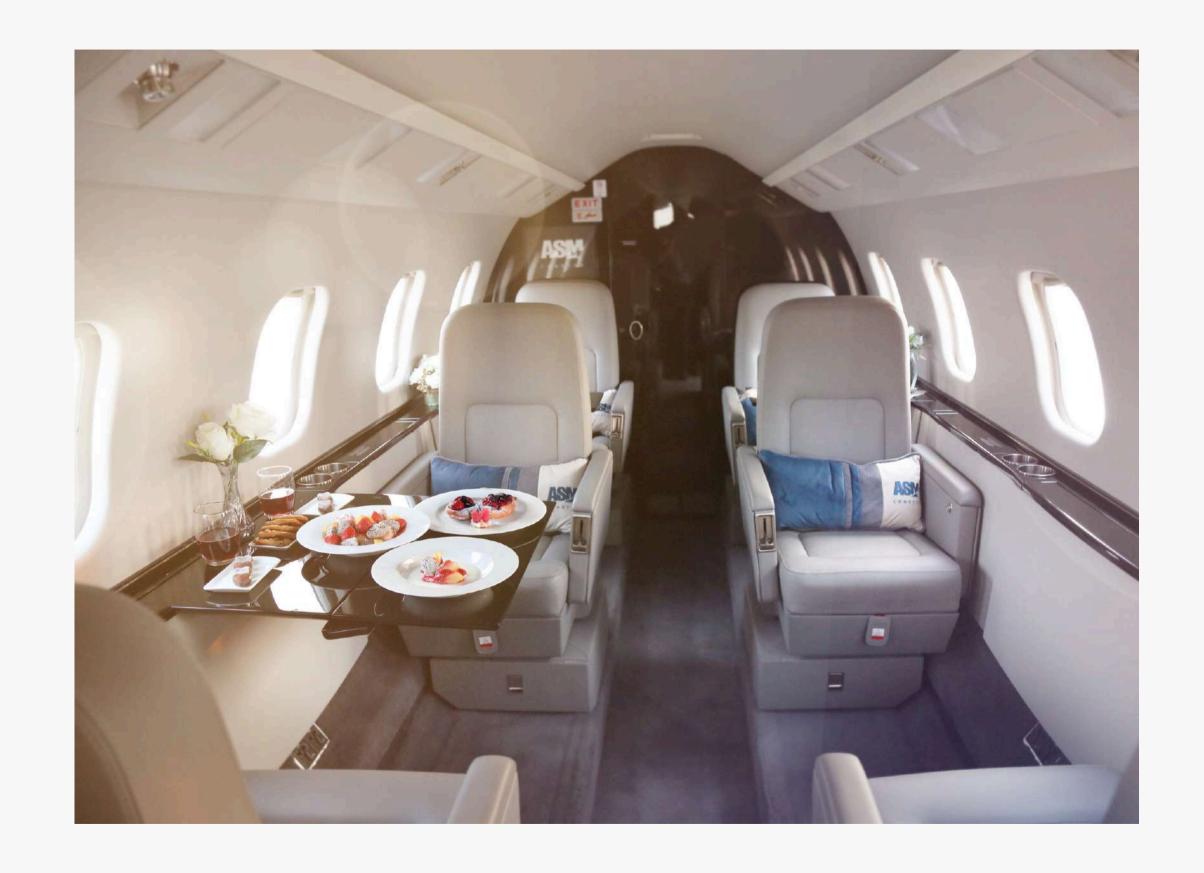

### THE AIR AMBULANCE

This jet is equipped with cutting-edge medical equipment and supplies. A team of skilled professionals accompanies the patient, delivering expert emergency care throughout the flight.

ASM's global team of aviation experts provides worldwide air ambulance charter consultations, ensuring the fastest response possible.