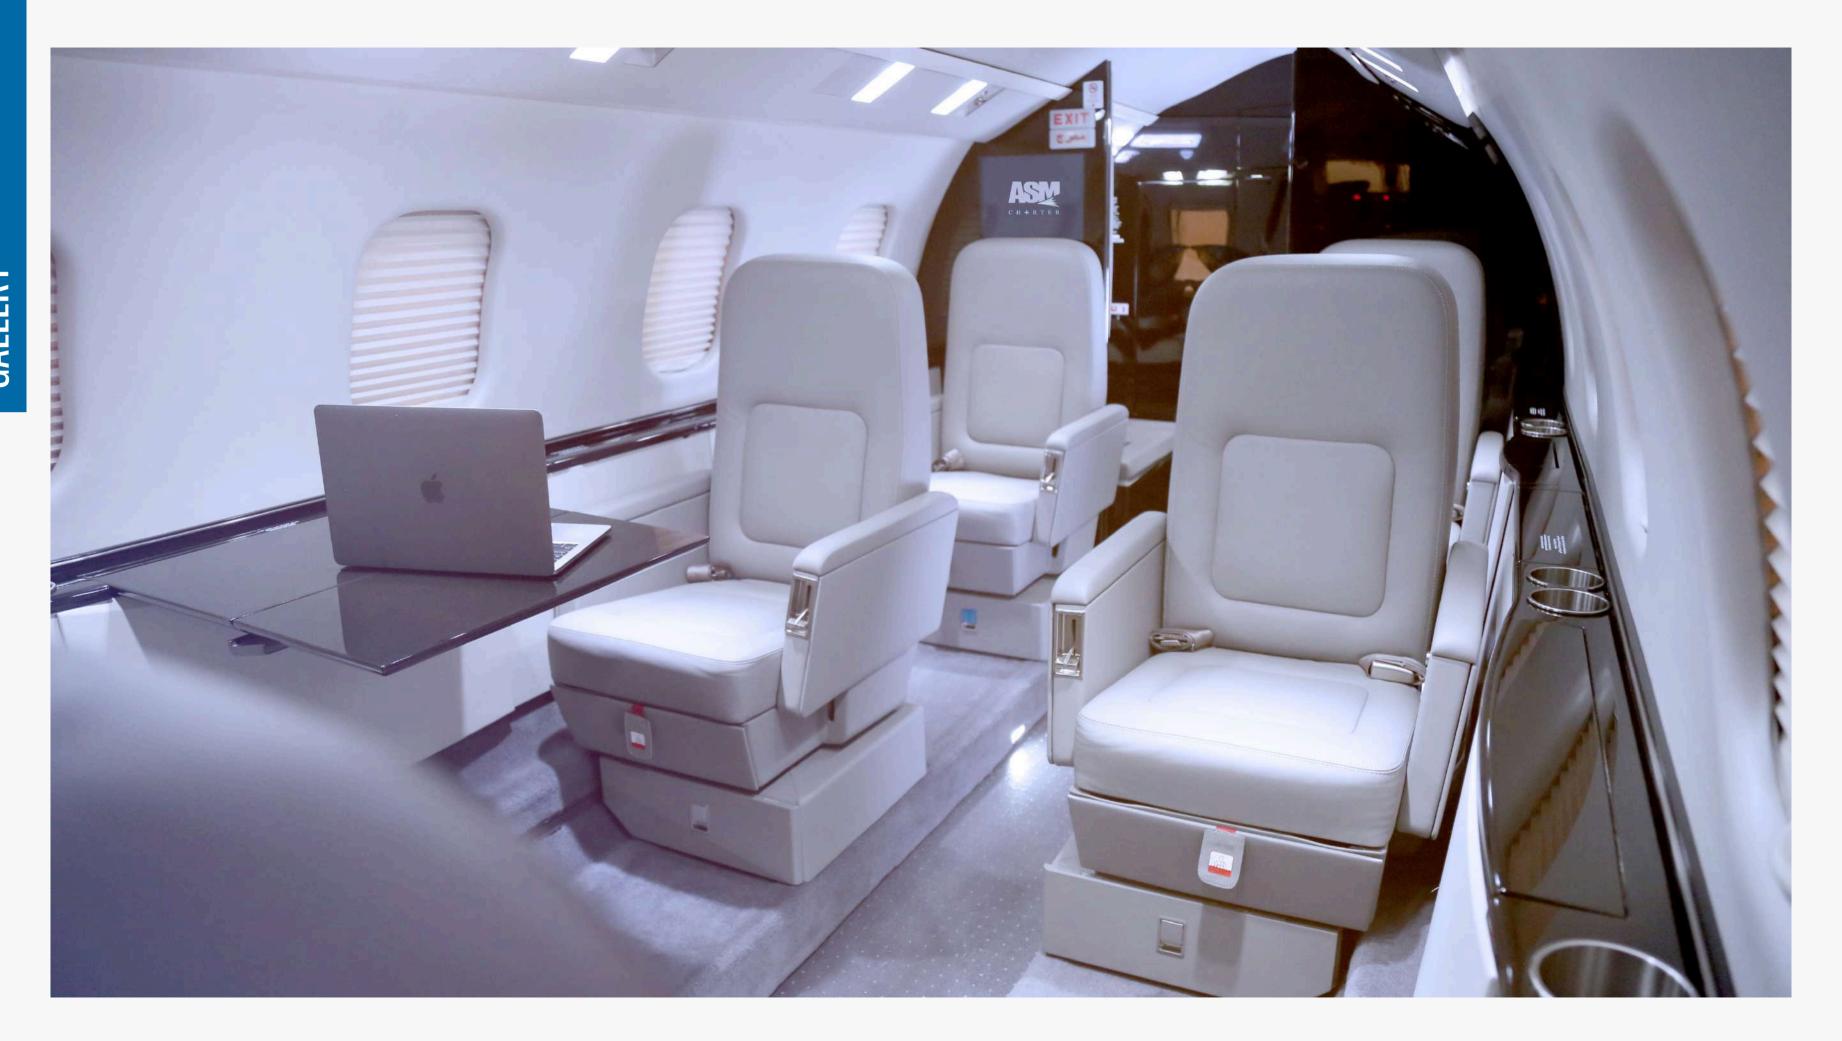

### THE BUSINESS SUITE

The Learjet 60XR's cabin combines luxury and utility. Six plush seats swivel, recline, and slide, with premium upholstery for elegance. Spacious legroom and large side tables aid work or dining, fostering productivity and calm conversations.

Advanced soundproofing creates a quiet retreat.

Storage and customizable lighting enhance convenience and ambiance. Ideal for work or rest, the Learjet 60XR sets the standard for midsize jet travel with unmatched comfort and style.

## GALLERY

+971 04 409 7788

\_\_\_\_\_

charter@asm.aero

\_\_\_\_\_

Suite No. 217, 8WB, DAFZA, Dubai, UAE

\_\_\_\_\_

www.asm.aero