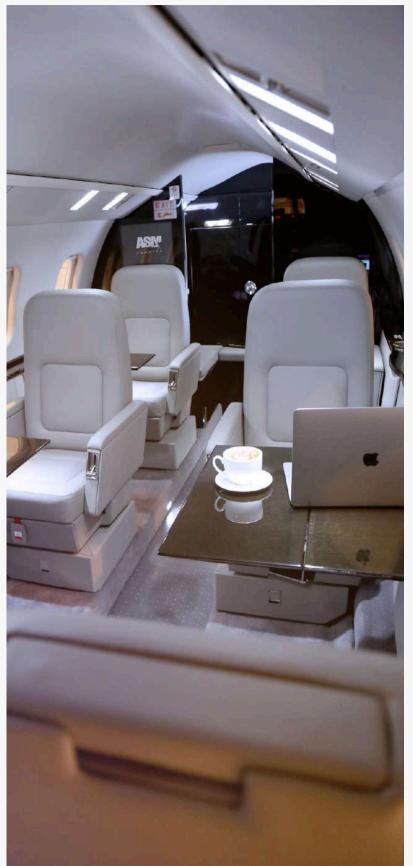

### **FEATURE**

6 executive seats

SAT-phone availability

Generous in-cabin storage space

Cockpit closeout privacy curtain

Entertainment: Airshow 410 w/ DVD Player & bulkhead-mounted cabin displays

External baggage compartment

### THE BUSINESS SUITE

The Learjet 60XR's cabin combines luxury and utility. Six plush seats swivel, recline, and slide, with premium upholstery for elegance. Spacious legroom and large side tables aid work or dining, fostering productivity and calm conversations.

Advanced soundproofing creates a quiet retreat.

Storage and customizable lighting enhance convenience and ambiance. Ideal for work or rest, the Learjet 60XR sets the standard for midsize jet travel with unmatched comfort and style.