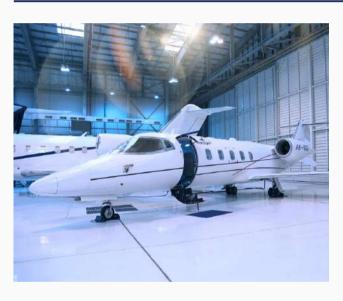

# LEARJET 60XR

A6 VGG —

Take your travel to new heights

### LEARJET 60XR

For discerning travelers seeking a mid-sized private jet, the Learjet 60XR offers unparalleled efficiency, reliability, and performance.

Its luxury and high-altitude capabilities set new standards for safety and comfort, exceeding even the most exacting expectations.