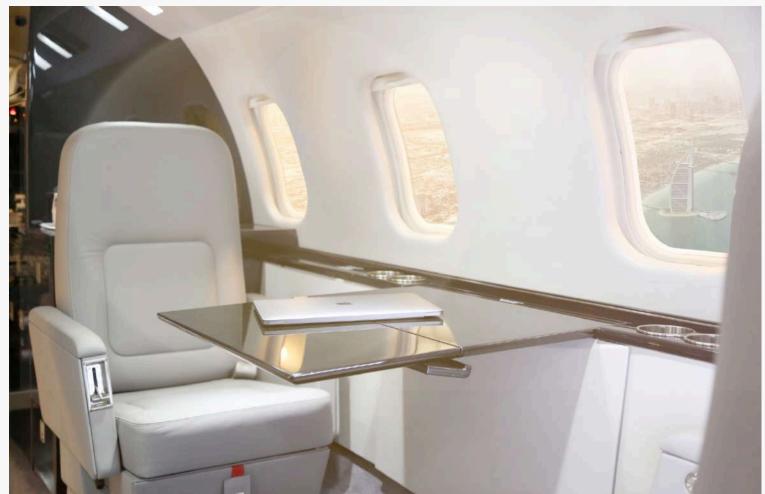

### THE BUSINESS SUITE

The Learjet 60XR's cabin combines luxury and utility. Six plush seats swivel, recline, and slide, with premium upholstery for elegance. Spacious legroom and large side tables aid work or dining, fostering productivity and calm conversations.

Large concealable side table\*

Galley with work surface, drainable ice drawer, hot water outlet and available microwave

Electrical connectors, reading lights and side ledges with recessed cup holders

Lavatory benefiting from natural light, a mirror and vanity with available sink and faucet