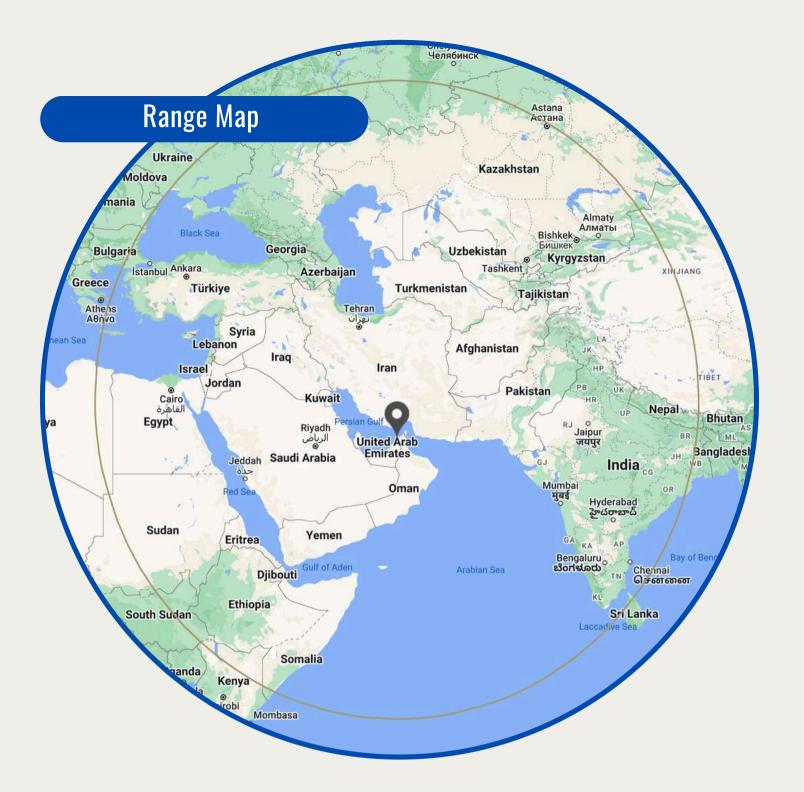

### THE BUSINESS SUITE

The Learjet 60XR's cabin combines luxury and utility. Six plush seats swivel, recline, and slide, with premium upholstery for elegance. Spacious legroom and large side tables aid work or dining, fostering productivity and calm conversations.

### **FEATURE**

6 executive seats

SAT-phone availability

Generous in-cabin storage space

Cockpit closeout privacy curtain

Entertainment: Airshow 410 w/ DVD Player & bulkhead-mounted cabin displays

External baggage compartment

Large concealable side table\*

Galley with work surface, drainable ice drawer, hot water outlet and available microwave

Electrical connectors, reading lights and side ledges with recessed cup holders

Lavatory benefiting from natural light, a mirror and vanity with available sink and faucet