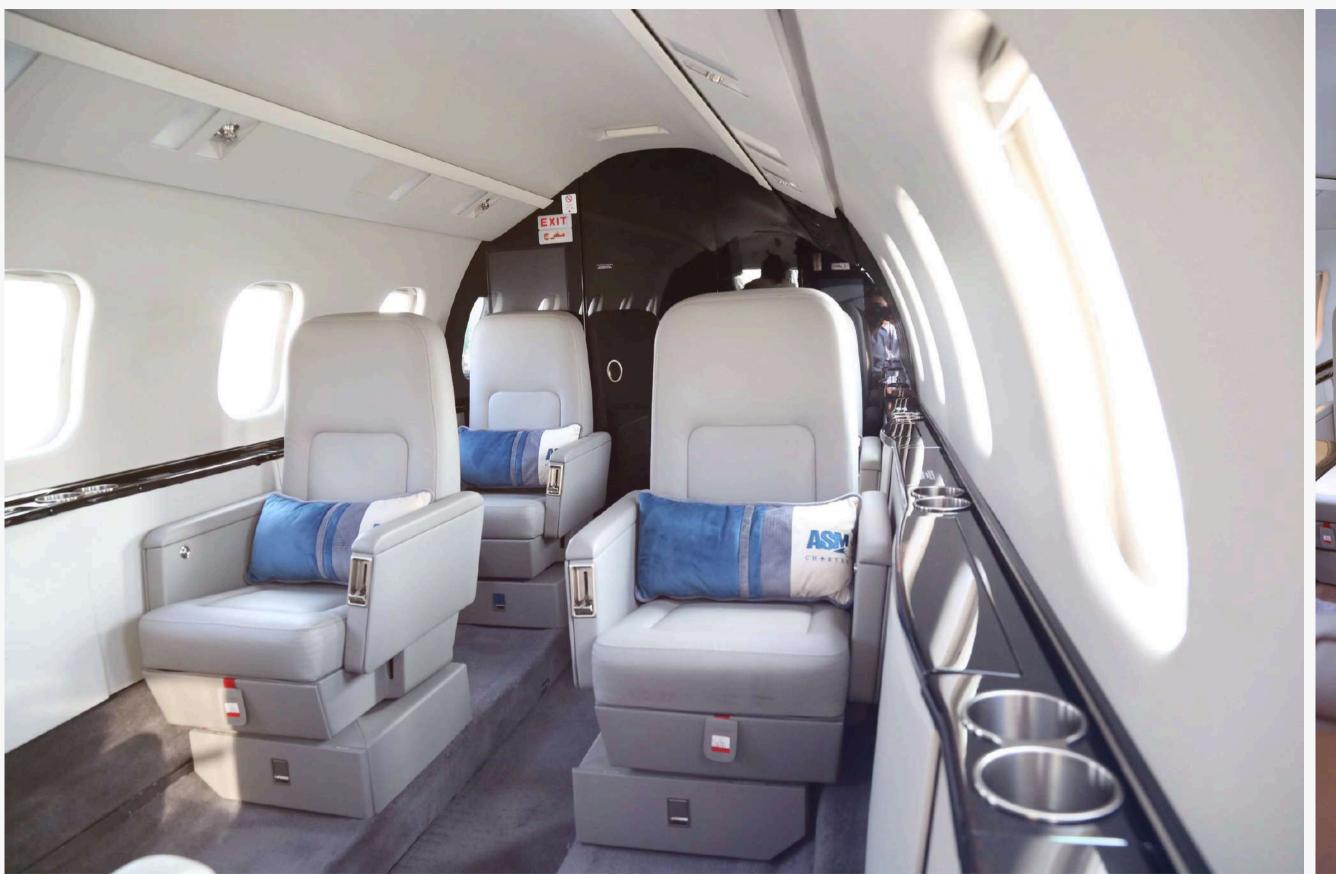

### **FEATURE**

6 executive seats

SAT-phone availability

Generous in-cabin storage space

Cockpit closeout privacy curtain

Entertainment: Airshow 410 w/ DVD Player & bulkhead-mounted cabin displays

External baggage compartment

### THE BUSINESS SUITE

The Learjet 60XR's cabin combines luxury and utility. Six plush seats swivel, recline, and slide, with premium upholstery for elegance. Spacious legroom and large side tables aid work or dining, fostering productivity and calm conversations.

### THE FAMILY SUITE

The Learjet 60XR's cabin transforms private jet travel with its expansive legroom, plush seats that swivel and recline, and entertainment features like bulkhead-mounted displays and a DVD player. Every detail is crafted to ensure supreme comfort, restful relaxation, and dynamic group engagement.