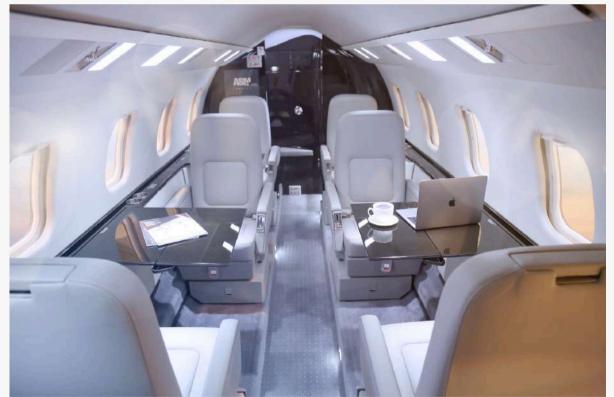

### THE BUSINESS SUITE

The Learjet 60XR's cabin combines luxury and utility. Six plush seats swivel, recline, and slide, with premium upholstery for elegance. Spacious legroom and large side tables aid work or dining, fostering productivity and calm conversations.

Advanced soundproofing creates a quiet retreat.

Storage and customizable lighting enhance convenience and ambiance. Ideal for work or rest, the Learjet 60XR sets the standard for midsize jet travel with unmatched comfort and style.

### THE FAMILY SUITE

The Learjet 60XR's cabin transforms private jet travel with its expansive legroom, plush seats that swivel and recline, and entertainment features like bulkhead-mounted displays and a DVD player. Every detail is crafted to ensure supreme comfort, restful relaxation, and dynamic group engagement.