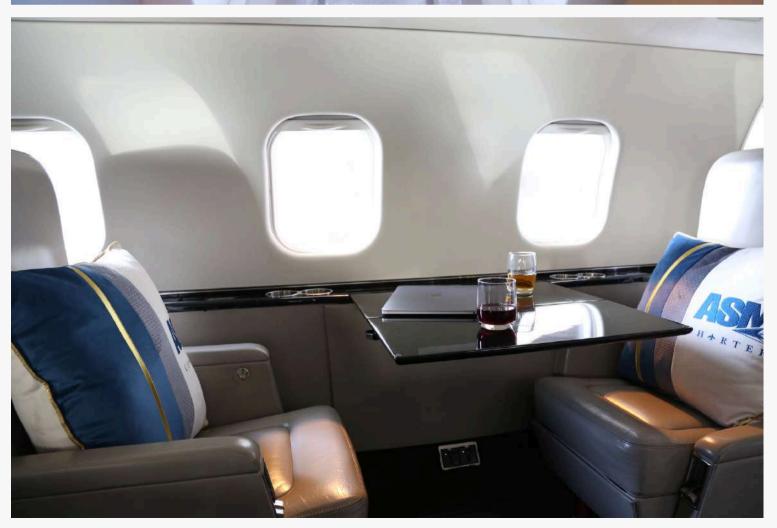

### THE BUSINESS SUITE

The Learjet 60XR's cabin combines luxury and utility. Six plush seats swivel, recline, and slide, with premium upholstery for elegance. Spacious legroom and large side tables aid work or dining, fostering productivity and calm conversations.

Large concealable side table\*

Galley with work surface, drainable ice drawer, hot water outlet and available microwave

Electrical connectors, reading lights and side ledges with recessed cup holders

Lavatory benefiting from natural light, a mirror and vanity with available sink and faucet