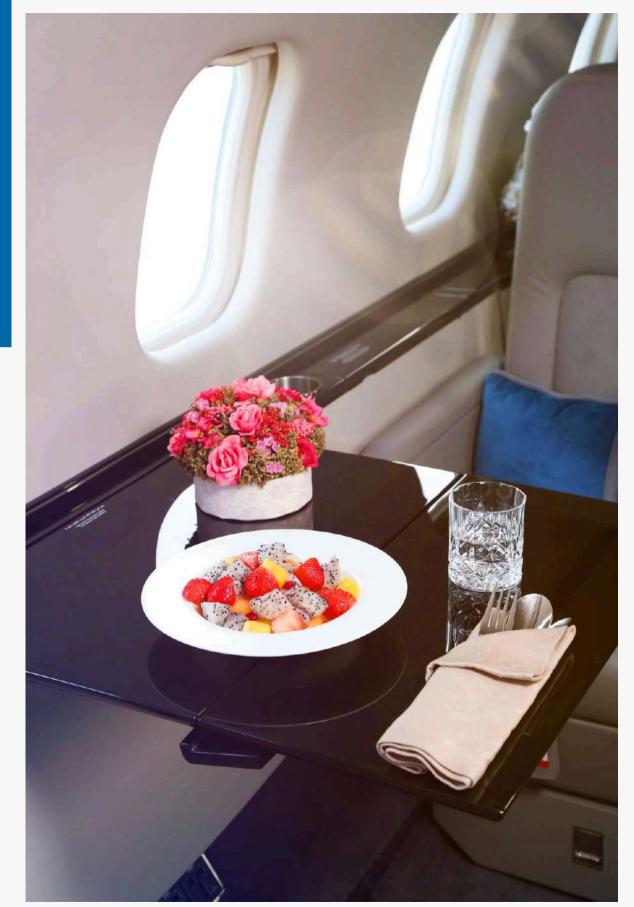

### THE BUSINESS SUITE

The Learjet 60XR's cabin combines luxury and utility. Six plush seats swivel, recline, and slide, with premium upholstery for elegance. Spacious legroom and large side tables aid work or dining, fostering productivity and calm conversations.

Advanced soundproofing creates a quiet retreat.

Storage and customizable lighting enhance convenience and ambiance. Ideal for work or rest, the Learjet 60XR sets the standard for midsize jet travel with unmatched comfort and style.