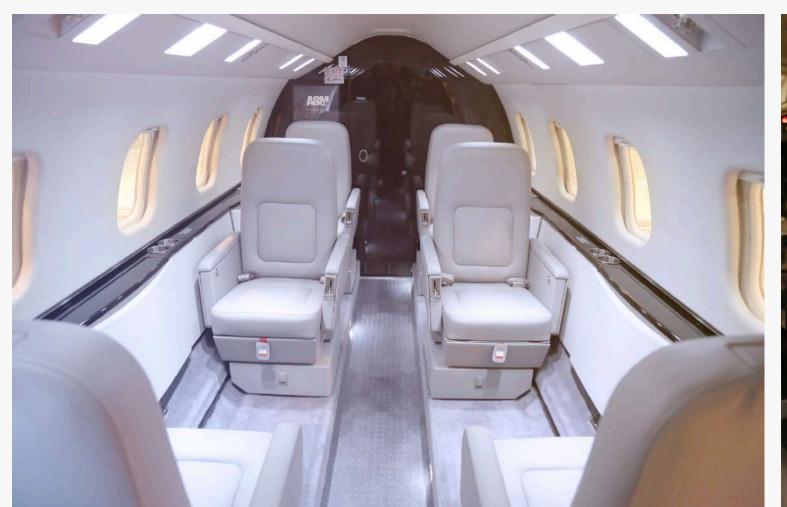

### THE FAMILY SUITE

The Learjet 60XR's cabin transforms private jet travel with its expansive legroom, plush seats that swivel and recline, and entertainment features like bulkhead-mounted displays and a DVD player. Every detail is crafted to ensure supreme comfort, restful relaxation, and dynamic group engagement.