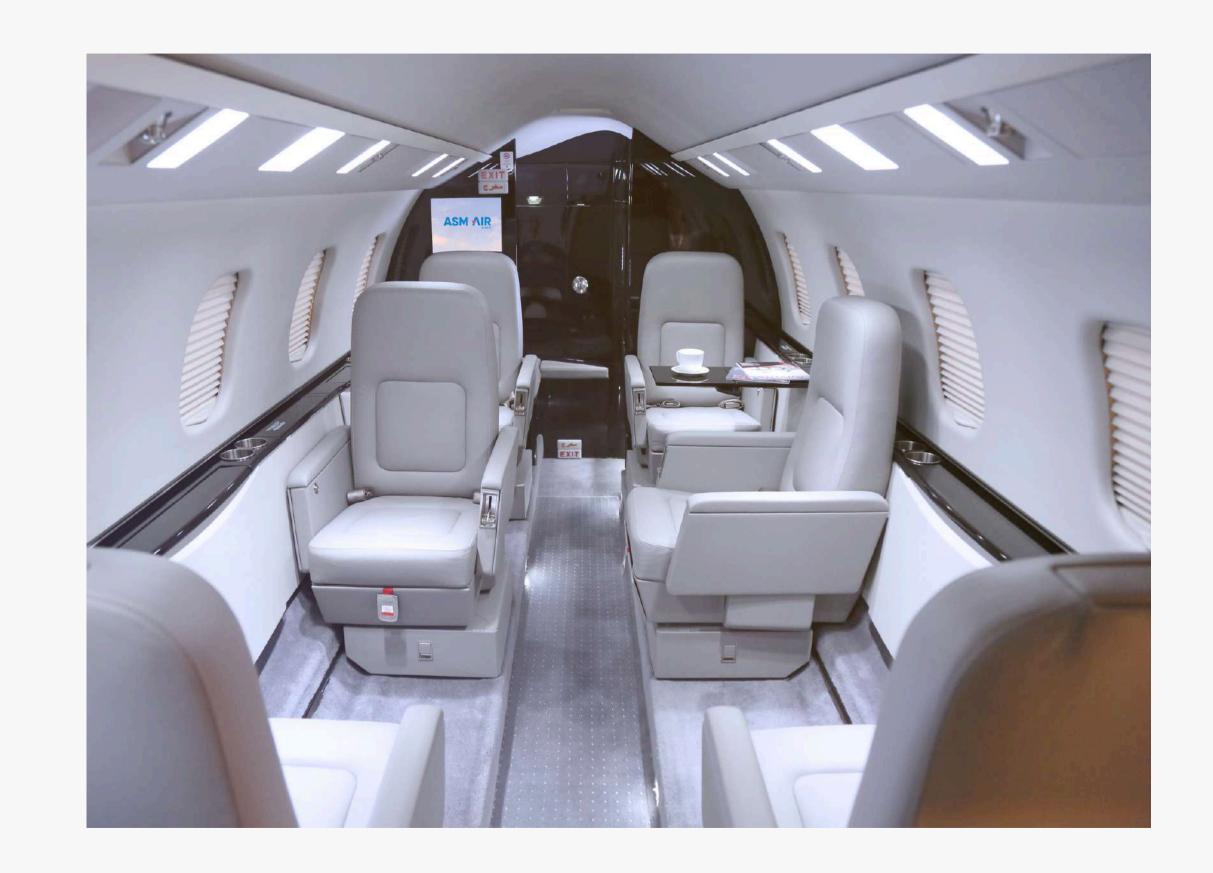

### THE FAMILY SUITE

The Learjet 60XR's cabin transforms private jet travel with its expansive legroom, plush seats that swivel and recline, and entertainment features like bulkhead-mounted displays and a DVD player. Every detail is crafted to ensure supreme comfort, restful relaxation, and dynamic group engagement.

### THE BUSINESS SUITE

The Learjet 60XR's cabin combines luxury and utility. Six plush seats swivel, recline, and slide, with premium upholstery for elegance. Spacious legroom and large side tables aid work or dining, fostering productivity and calm conversations.