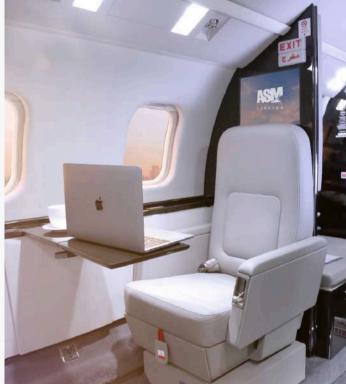

### **FEATURE**

6 executive seats

SAT-phone availability

Generous in-cabin storage space

Cockpit closeout privacy curtain

Entertainment: Airshow 410 w/ DVD Player & bulkhead-mounted cabin displays

External baggage compartment

Large concealable side table\*

Galley with work surface, drainable ice drawer, hot water outlet and available microwave

Electrical connectors, reading lights and side ledges with recessed cup holders

Lavatory benefiting from natural light, a mirror and vanity with available sink and faucet

### THE BUSINESS SUITE

The Learjet 60XR's cabin combines luxury and utility. Six plush seats swivel, recline, and slide, with premium upholstery for elegance. Spacious legroom and large side tables aid work or dining, fostering productivity and calm conversations.