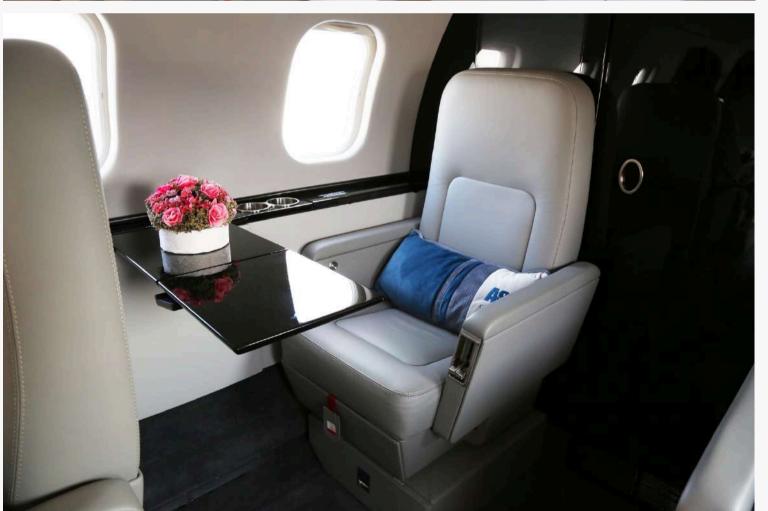

### THE BUSINESS SUITE

The Learjet 60XR's cabin combines luxury and utility. Six plush seats swivel, recline, and slide, with premium upholstery for elegance. Spacious legroom and large side tables aid work or dining, fostering productivity and calm conversations.

Large concealable side table\*

Galley with work surface, drainable ice drawer, hot water outlet and available microwave

Electrical connectors, reading lights and side ledges with recessed cup holders

Lavatory benefiting from natural light, a mirror and vanity with available sink and faucet