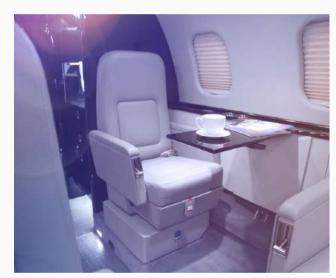

### THE BUSINESS SUITE

The Learjet 60XR's cabin combines luxury and utility. Six plush seats swivel, recline, and slide, with premium upholstery for elegance. Spacious legroom and large side tables aid work or dining, fostering productivity and calm conversations.

Advanced soundproofing creates a quiet retreat.

Storage and customizable lighting enhance convenience and ambiance. Ideal for work or rest, the Learjet 60XR sets the standard for midsize jet travel with unmatched comfort and style.