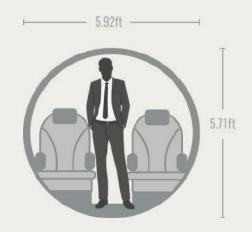

#### **Dimensions**

**Aircraft Dimension** 

Tail height (feet): 14.6

Wing span (feet): 43.8

Length (feet): 58.7

Max Takeoff Weight (lbs.): 23,500

**Cabin Dimension** 

Height (feet): 5.8

Width (feet): 5.92

**Length (feet): 17.67** 

Cabin Zones: 1

#### **Cabin Diagrams**

**Cabin Cross Section** 

Floor Plan