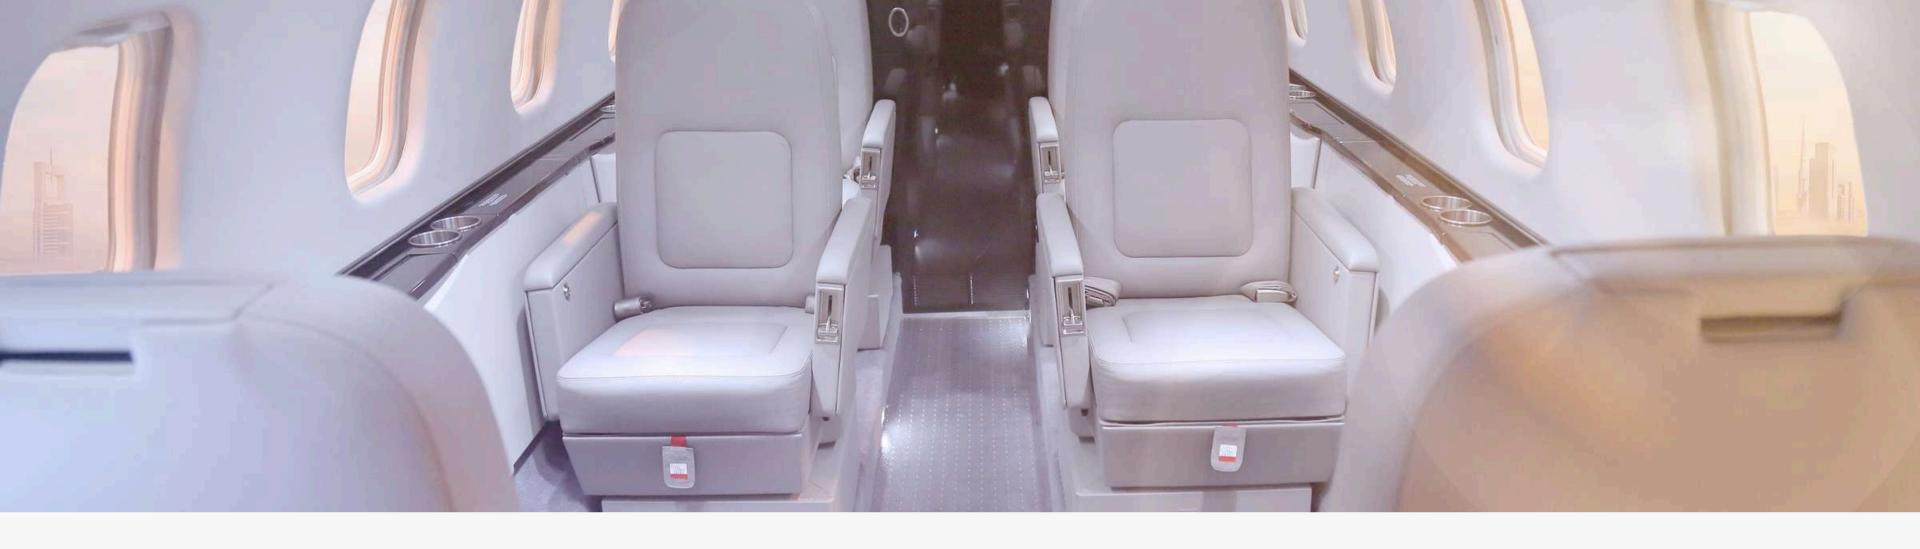

### THE BUSINESS SUITE

The Learjet 60XR's cabin combines luxury and utility. Six plush seats swivel, recline, and slide, with premium upholstery for elegance. Spacious legroom and large side tables aid work or dining, fostering productivity and calm conversations.

Advanced soundproofing creates a quiet retreat.

Storage and customizable lighting enhance convenience and ambiance. Ideal for work or rest, the Learjet 60XR sets the standard for midsize jet travel with unmatched comfort and style.