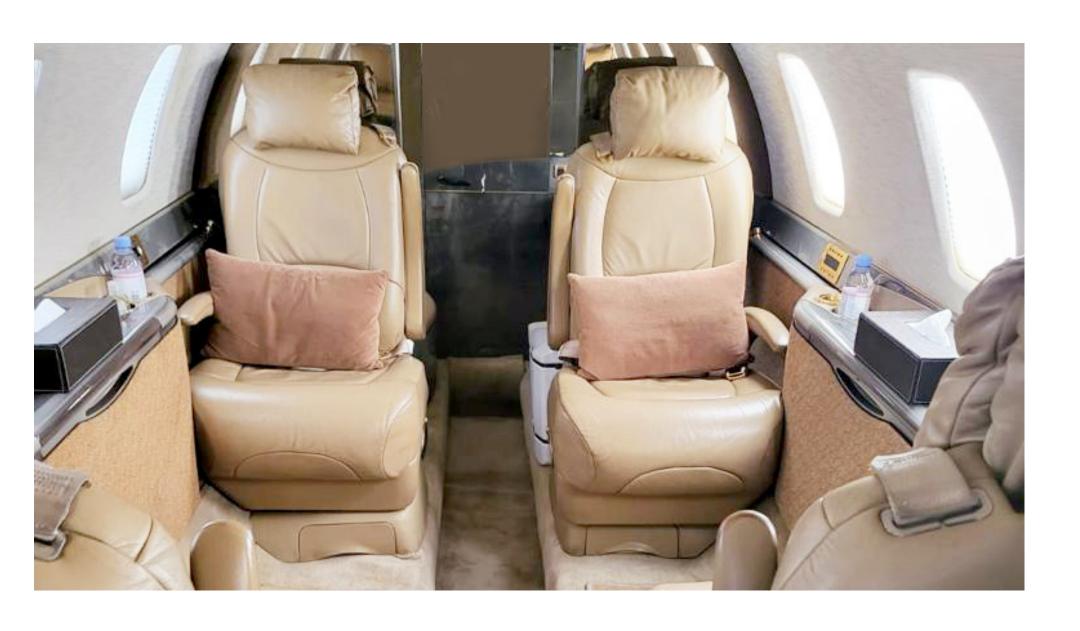

### **Connectivity & Control**

The aircraft's double-club seating features spacious, comfortable leather seats that can track forward and aft, swivel, and recline, ensuring maximum comfort for passengers. To enhance productivity, the cabin also includes four executive tables that offer ample workspace for each passenger.

Additionally, the cabin is equipped with standard domestic internet, providing passengers with reliable connectivity throughout the flight. With the wireless cabin management system and domestic internet available on board, passengers can experience unparalleled connectivity and productivity in the sky. These advanced features enable passengers to remain connected, entertained, and productive while enjoying the luxurious comfort of the double-club seating.