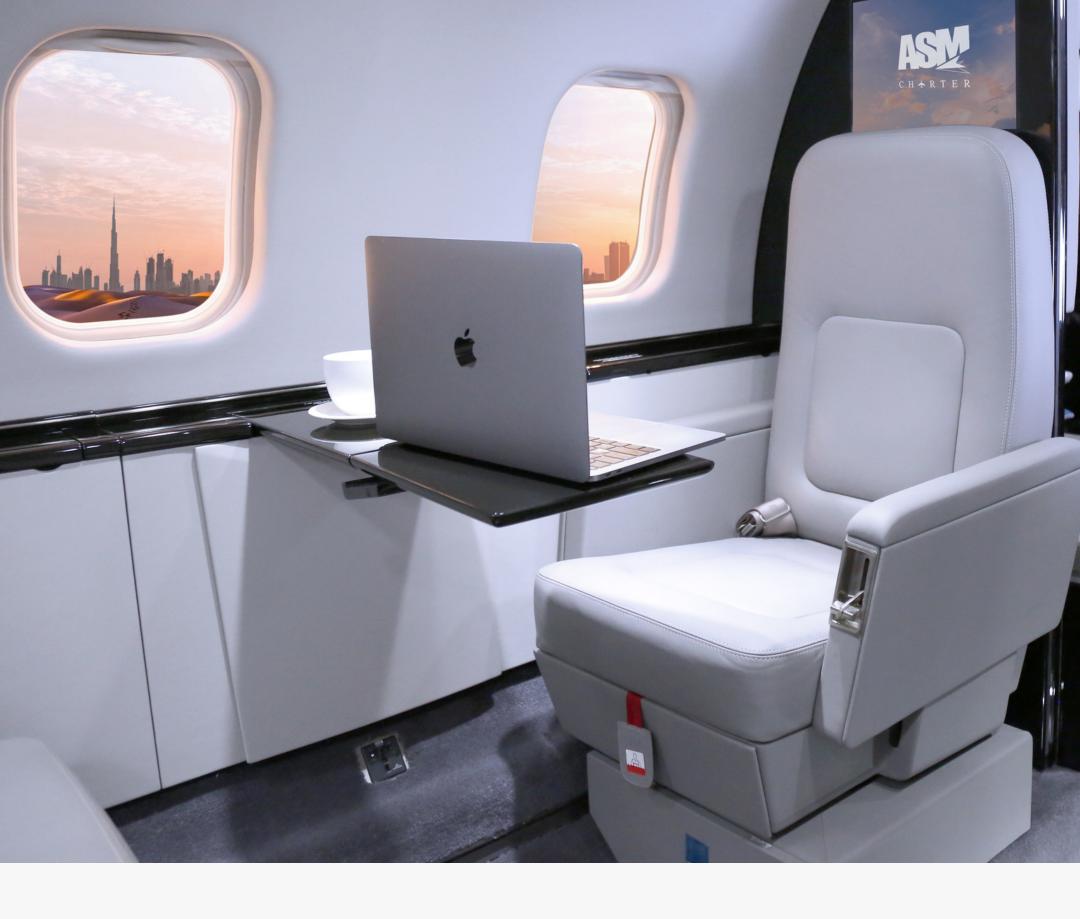

## The Business Suite

### **Connectivity & Control**

The aircraft's double-club seating features spacious, comfortable leather seats that can track forward and aft, swivel, and recline, ensuring maximum comfort for passengers. To enhance productivity, the cabin also includes four executive tables that offer ample workspace for each passenger.

Additionally, the cabin is equipped with standard domestic internet, providing passengers with reliable connectivity throughout the flight. With the wireless cabin management system and domestic internet available on board, passengers can experience unparalleled connectivity and productivity in the sky. These advanced features enable passengers to remain connected, entertained, and productive while enjoying the luxurious comfort of the double-club seating.