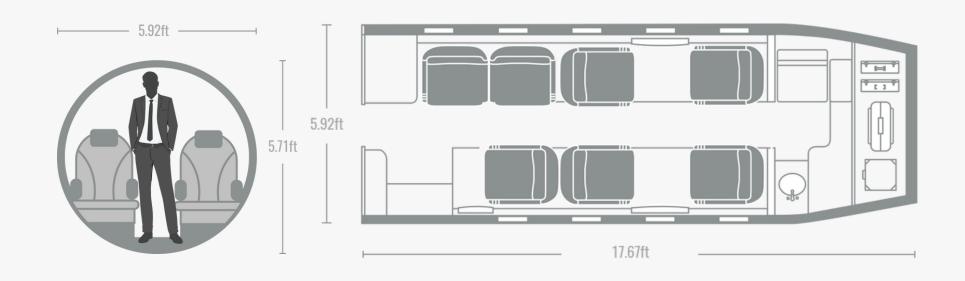

| DIMENSIONS                |        |                 |       |
|---------------------------|--------|-----------------|-------|
|                           | DIMENS | TONO            |       |
| AIDCDAFT DIMENSION        |        | CADIN DIMENSION |       |
| AIRCRAFT DIMENSION        |        | CABIN DIMENSION |       |
|                           |        |                 |       |
| Tail Height (ft):         | 14.6   | Height (ft):    | 5.71  |
| Wing Span (ft):           | 43.8   | Width (ft):     | 5.95  |
| Length (ft):              | 58.7   | Length (ft):    | 17.67 |
| Longin (II).              | 50.7   | _ , ,           | 17.07 |
| Max Takeoff Weight (lbs): | 23,500 | Cabin Zones:    | 1     |

| DIMENSIONS                           |              |                             |              |
|--------------------------------------|--------------|-----------------------------|--------------|
| AIRCRAFT DIMENSION                   |              | CABIN DIMENSION             |              |
| Tail Height (ft):<br>Wing Span (ft): | 14.6<br>43.8 | Height (ft):<br>Width (ft): | 5.71<br>5.95 |
| Length (ft):                         | 58.7         | Length (ft):                | 17.67        |
| Max Takeoff Weight (lbs):            | 23,500       | Cabin Zones:                | 1            |