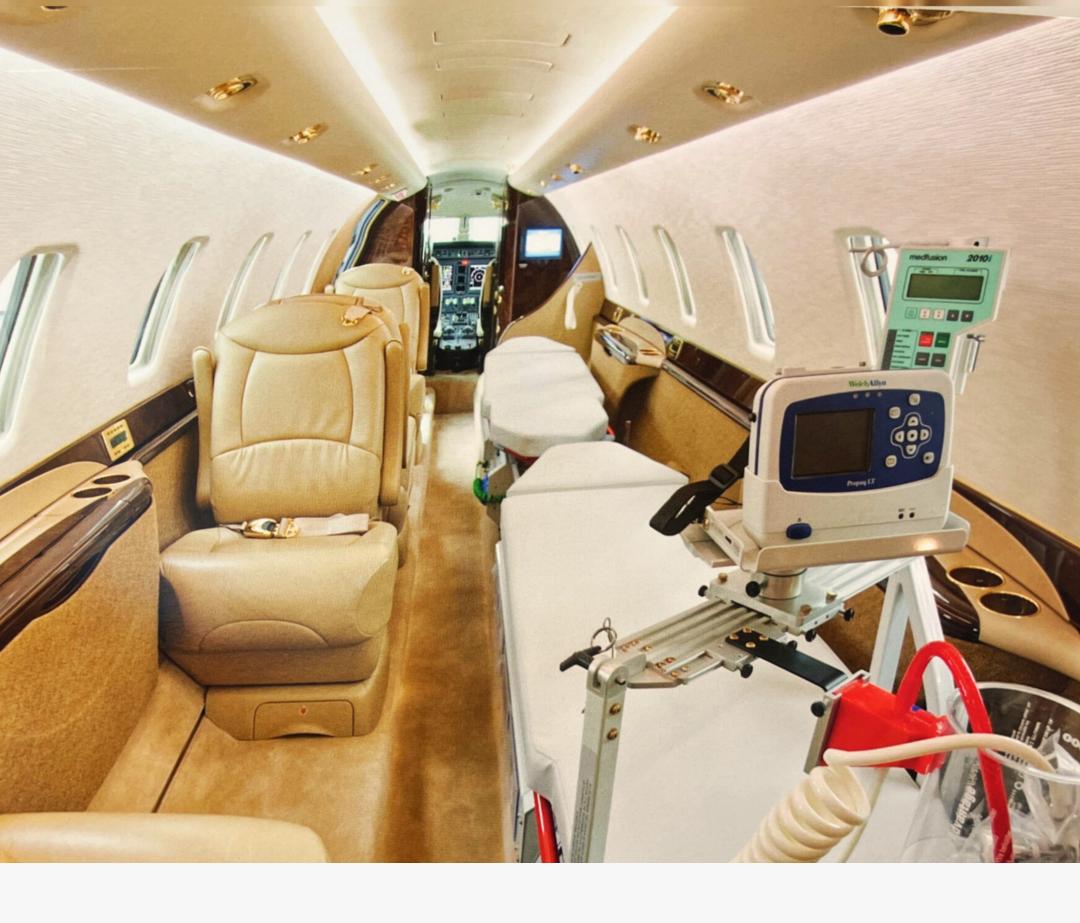

## Where safety, speed, and expertise meet.

The aircraft's capacity for intensive medical equipment is unparalleled, making it possible to safely transport critically ill patients to international destinations.

From portable blood gas analyzers to external cardiac pacemakers, the Citation 680 Sovereign is equipped with the latest medical technologies to provide life-saving care in the air. Additionally, the inclusion of a Dräger 5400 transport incubator allows for the safe and efficient transport of infants and newborns across continents.