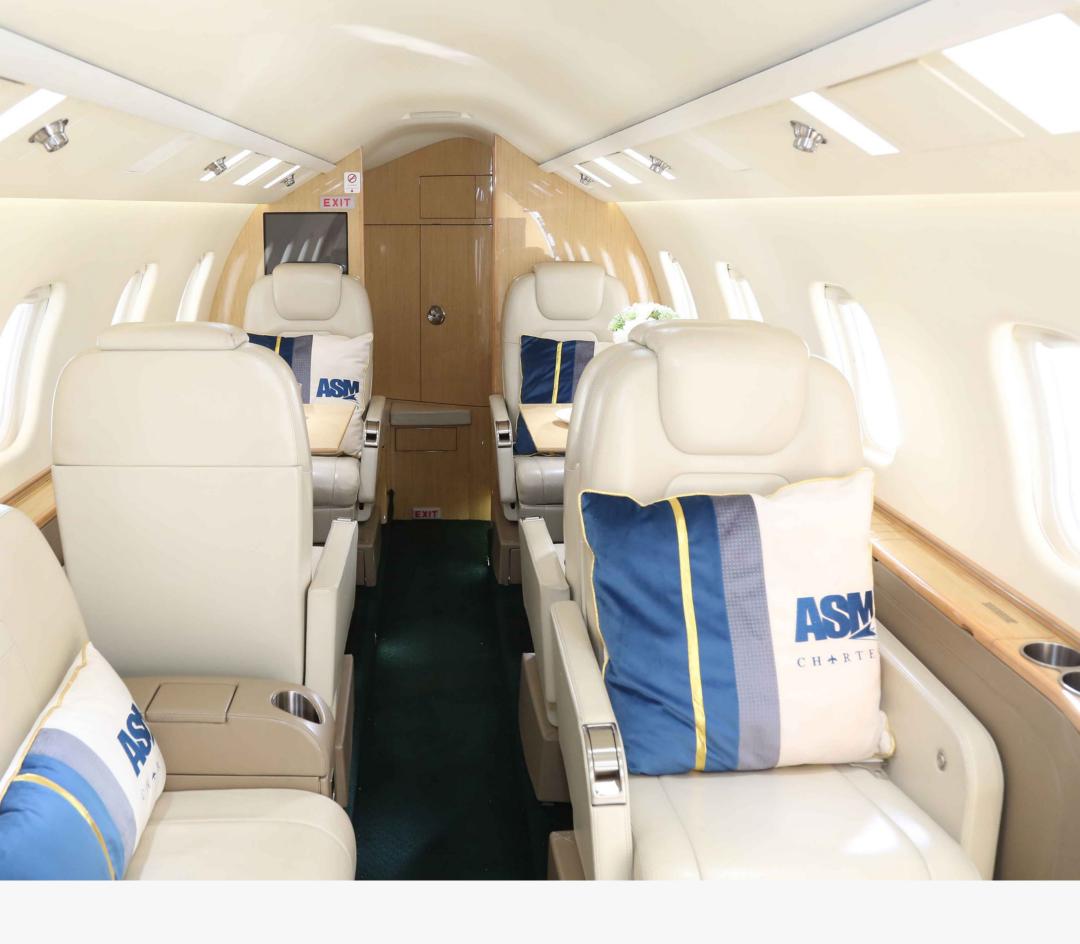

## The Business Suite

### **Connectivity & Control**

The aircraft's double-club seating features spacious, comfortable leather seats that can track forward and aft, swivel, and recline, ensuring maximum comfort for passengers. To enhance productivity, the cabin also includes four executive tables that offer ample workspace for each passenger.

Additionally, the cabin is equipped with standard domestic internet, providing passengers with reliable connectivity throughout the flight. With the wireless cabin management system and domestic internet available on board, passengers can experience unparalleled connectivity and productivity in the sky. These advanced features enable passengers to remain connected, entertained, and productive while enjoying the luxurious comfort of the double-club seating.