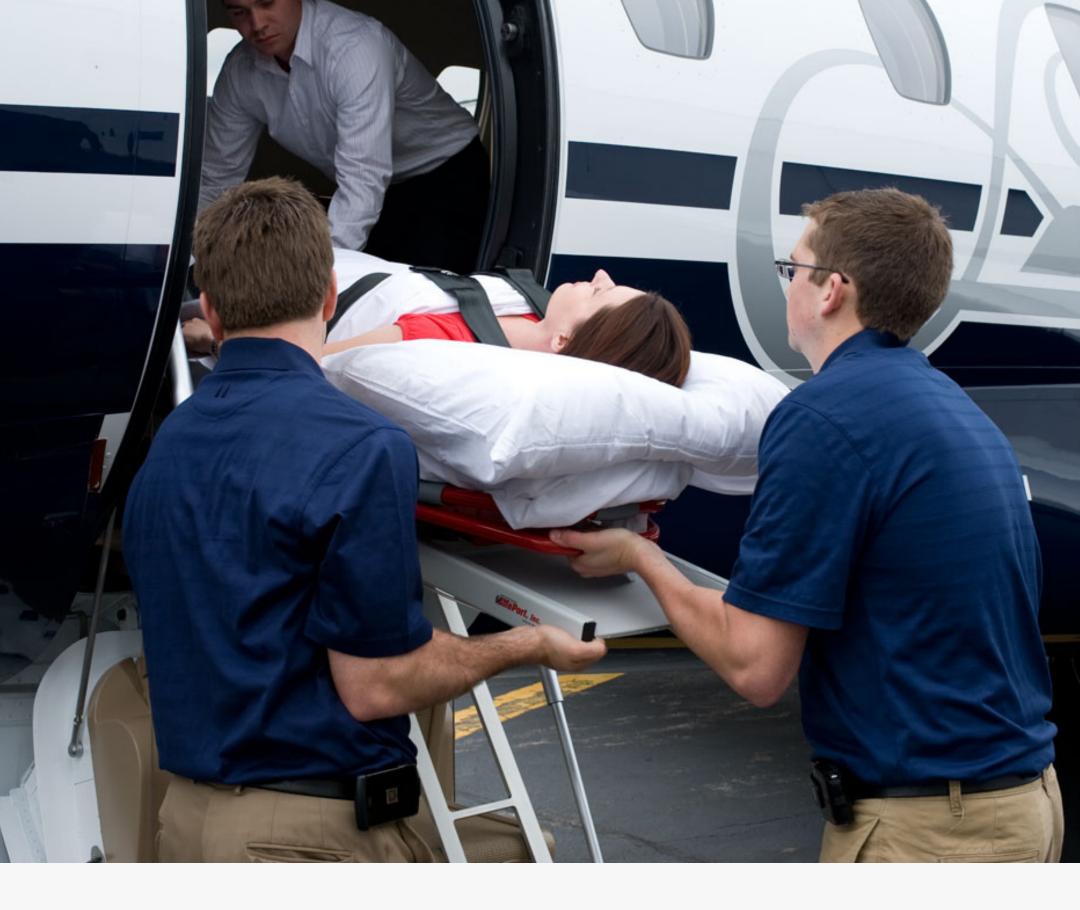

## The Air Ambulance

### Saving Lives, One Flight at a Time

This high-performance, long-distance ambulance jet is designed to perform critical, life-saving missions with exceptional efficiency and ease. Thanks to its remarkable range, the Citation 680 Sovereign can fly across continents without the need for stopovers - a critical factor in ensuring the patient's wellbeing.

The spacious cabin configuration is thoughtfully designed to provide a comfortable and spacious environment that accommodates multiple patients, medical crew, and accompanying personnel, promoting an optimal working environment for medical professionals.