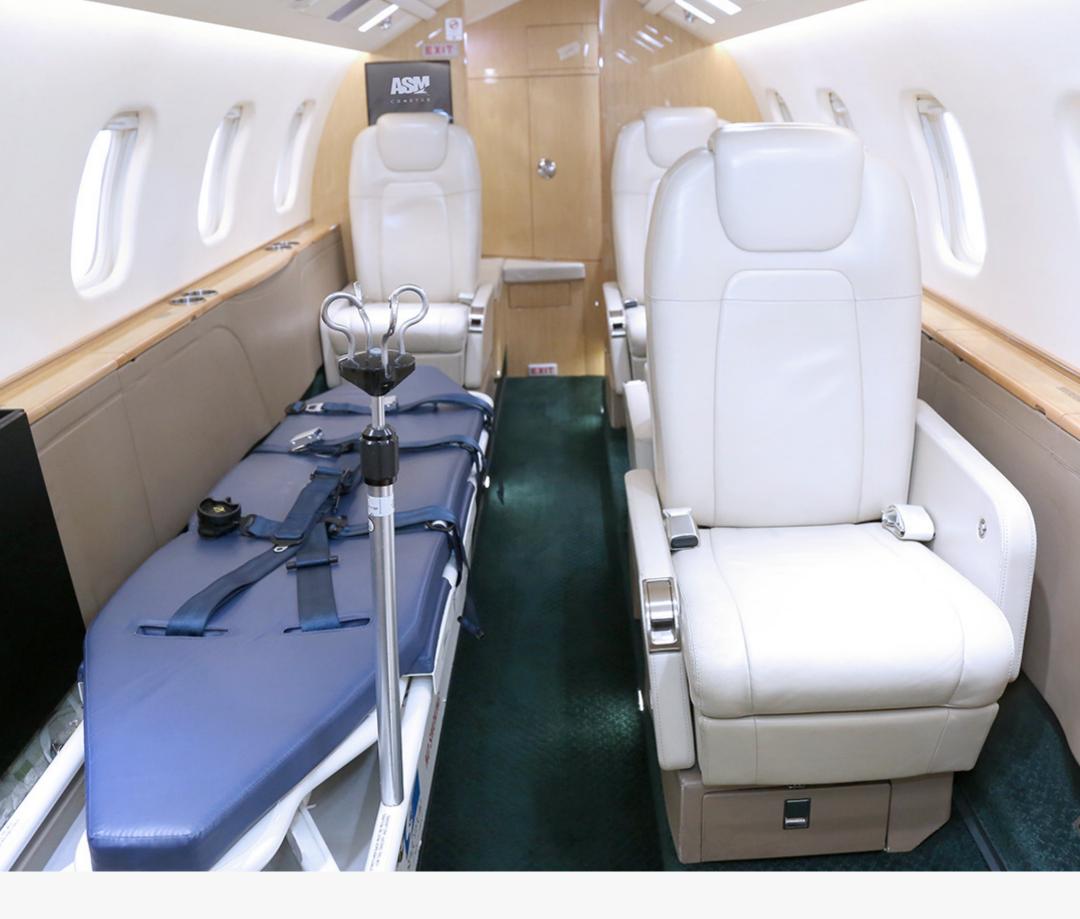

## The Air Ambulance

### Saving Lives, One Flight at a Time

This high-performance, long-distance ambulance jet is designed to perform critical, life-saving missions with exceptional efficiency and ease. Thanks to its remarkable range, the Citation 680 Sovereign can fly across continents without the need for stopovers - a critical factor in ensuring the patient's wellbeing.

The spacious cabin configuration is thoughtfully designed to provide a comfortable and spacious environment that accommodates multiple patients, medical crew, and accompanying personnel, promoting an optimal working environment for medical professionals.

## Where safety, speed, and expertise meet.

The aircraft's capacity for intensive medical equipment is unparalleled, making it possible to safely transport critically ill patients to international destinations.