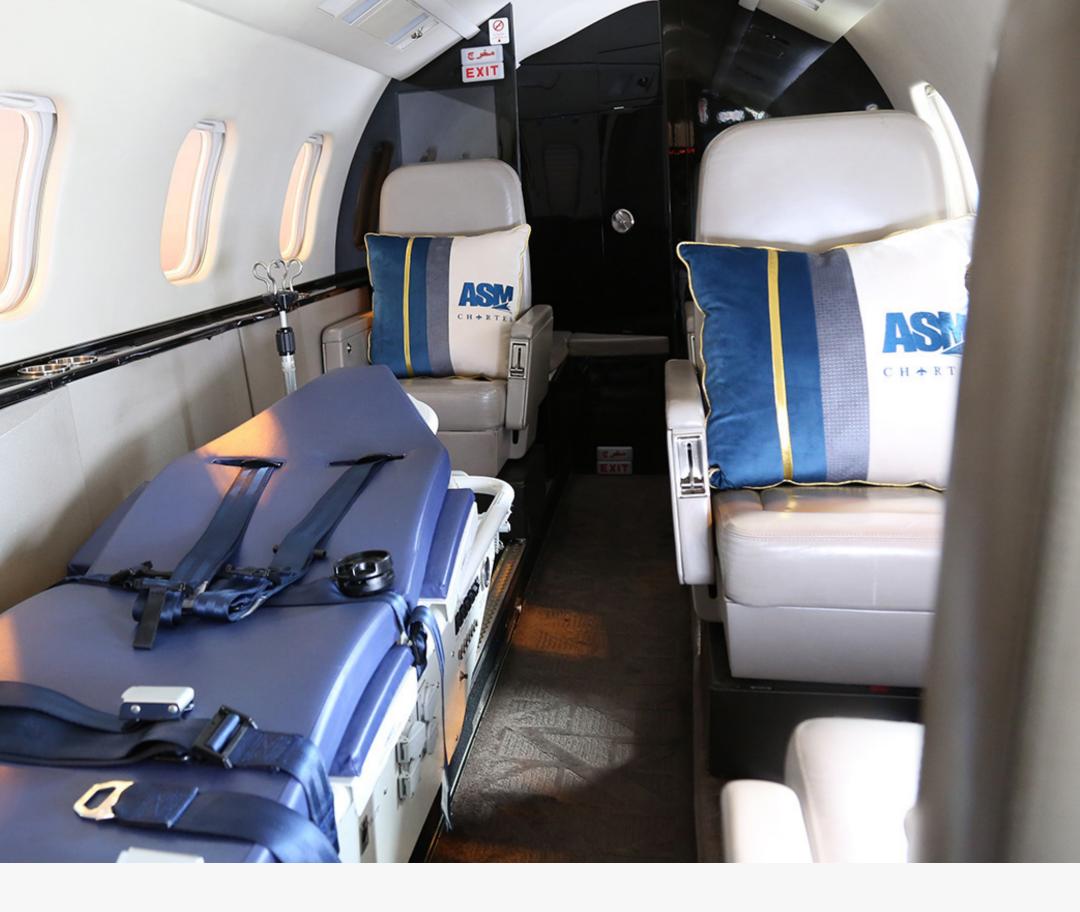

## The Air Ambulance

### Saving Lives, One Flight at a Time

This high-performance, long-distance ambulance jet is designed to perform critical, life-saving missions with exceptional efficiency and ease. Thanks to its remarkable range, the Citation 680 Sovereign can fly across continents without the need for stopovers - a critical factor in ensuring the patient's wellbeing.

The spacious cabin configuration is thoughtfully designed to provide a comfortable and spacious environment that accommodates multiple patients, medical crew, and accompanying personnel, promoting an optimal working environment for medical professionals.