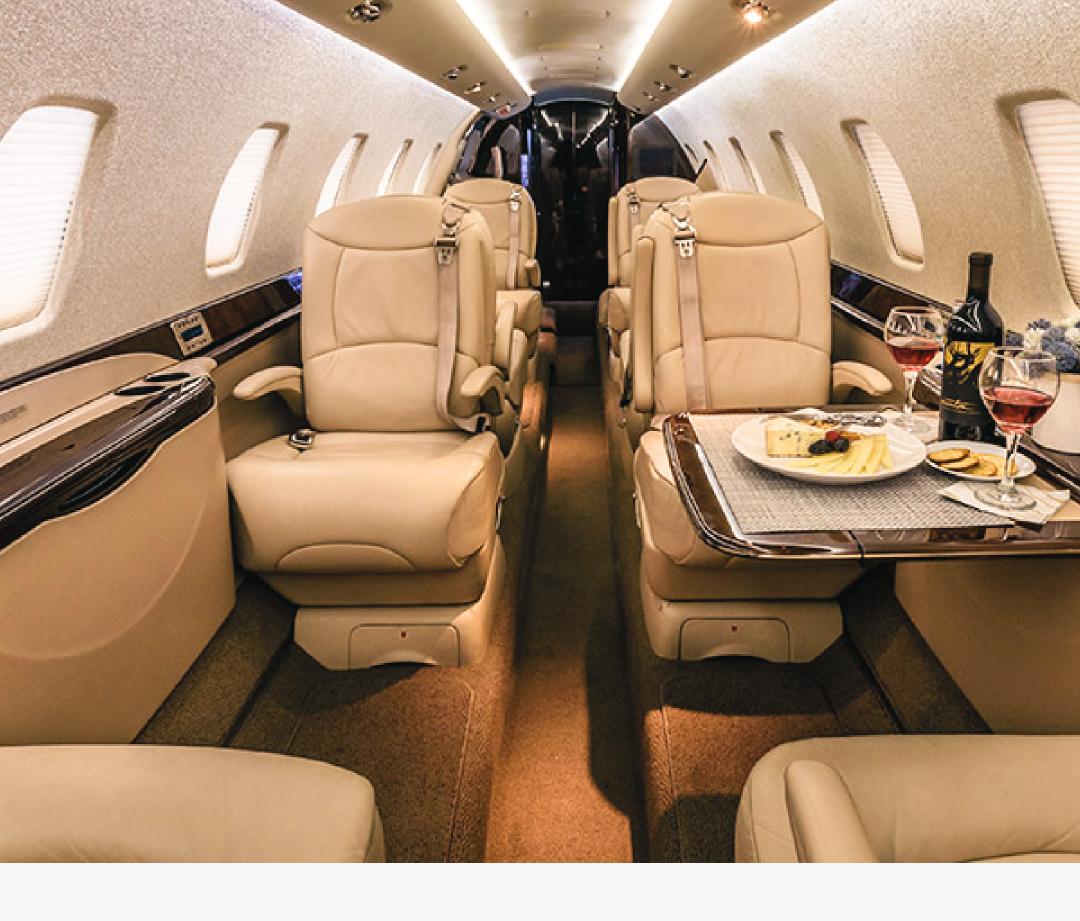

## The Business Suite

### **Connectivity & Control**

The aircraft's double-club seating features spacious, comfortable leather seats that can track forward and aft, swivel, and recline, ensuring maximum comfort for passengers. To enhance productivity, the cabin also includes four executive tables that offer ample workspace for each passenger.

Additionally, the cabin is equipped with standard domestic internet, providing passengers with reliable connectivity throughout the flight. With the wireless cabin management system and domestic internet available on board, passengers can experience unparalleled connectivity and productivity in the sky. These advanced features enable passengers to remain connected, entertained, and productive while enjoying the luxurious comfort of the double-club seating.