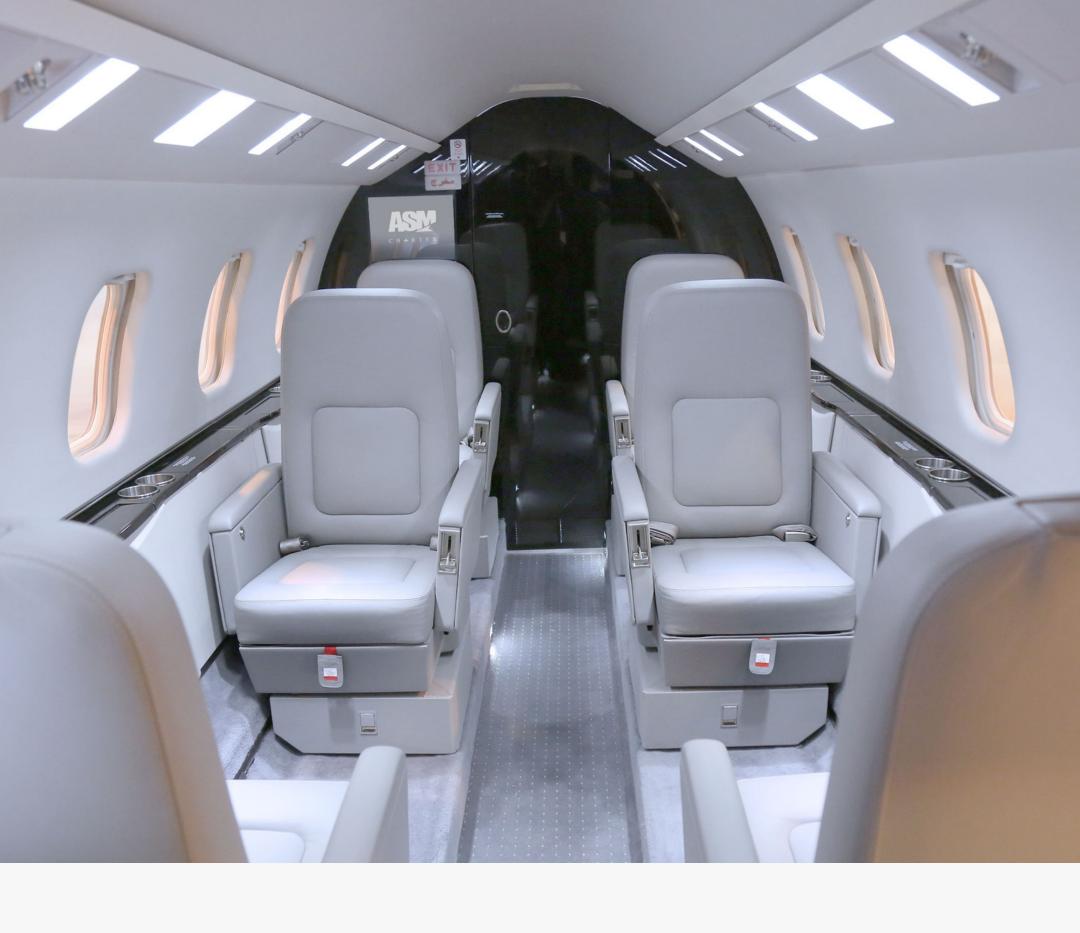

# The Family Suite

The Cessna Citation Sovereign C680 is the perfect private jet for families seeking luxurious travel experiences. Its capacious cabin can accommodate 8 passengers and 1 host, offering a luxurious and indulgent travel experience. The Sovereign's seamless operation ensures that families can explore the world in style and comfort, relishing the jet's luxurious amenities and plush interiors.

The jet's fuel-efficient engines allow it to fly longer distances without the need for refueling, reducing the number of stops and increasing travel time efficiency. With its impressive speed and long-range capabilities, families can embark on exotic vacations and long-haul trips with ease and comfort, all while enjoying the breathtaking views from the jet's large windows.

Overall, the Cessna Citation Sovereign is the ultimate private jet for families seeking luxury and convenience in their travels.