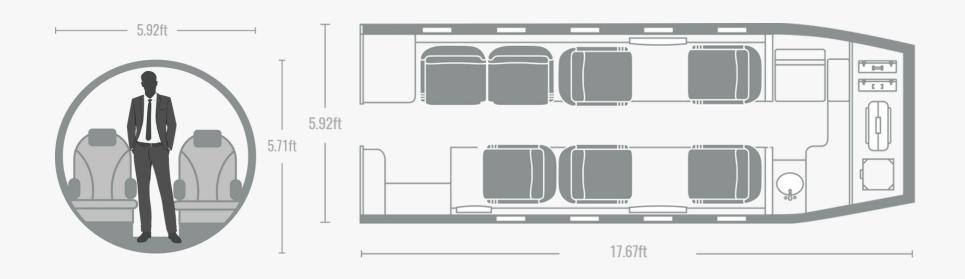

| DIMENSIONS                |        |                 |       |
|---------------------------|--------|-----------------|-------|
|                           | DIMENS | TONO            |       |
| AIDCDAFT DIMENSION        |        | CADIN DIMENSION |       |
| AIRCRAFT DIMENSION        |        | CABIN DIMENSION |       |
|                           |        |                 |       |
| Tail Height (ft):         | 14.6   | Height (ft):    | 5.71  |
| Wing Span (ft):           | 43.8   | Width (ft):     | 5.95  |
| Length (ft):              | 58.7   | Length (ft):    | 17.67 |
| Longin (II).              | 50.7   | _ , ,           | 17.07 |
| Max Takeoff Weight (lbs): | 23,500 | Cabin Zones:    | 1     |

| DIMENSIONS                           |              |                             |              |
|--------------------------------------|--------------|-----------------------------|--------------|
| AIRCRAFT DIMENSION                   |              | CABIN DIMENSION             |              |
| Tail Height (ft):<br>Wing Span (ft): | 14.6<br>43.8 | Height (ft):<br>Width (ft): | 5.71<br>5.95 |
| Length (ft):                         | 58.7         | Length (ft):                | 17.67        |
| Max Takeoff Weight (lbs):            | 23,500       | Cabin Zones:                | 1            |