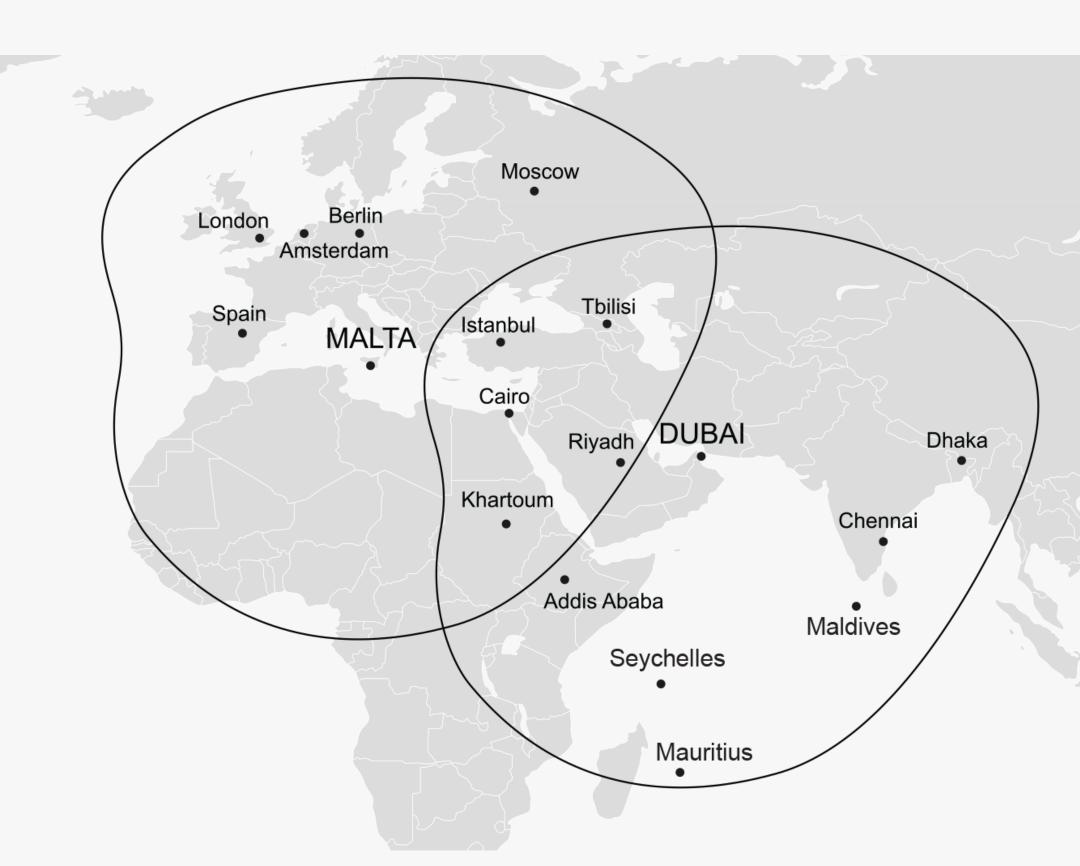

|
|                       | Landing Distance (ft): | 3.190               |

| DIMENSIONS                |        |                 |       |
|---------------------------|--------|-----------------|-------|
|                           | DIMENS | TONO            |       |
| AIDCDAFT DIMENSION        |        | CADIN DIMENSION |       |
| AIRCRAFT DIMENSION        |        | CABIN DIMENSION |       |
|                           |        |                 |       |
| Tail Height (ft):         | 14.6   | Height (ft):    | 5.71  |
| Wing Span (ft):           | 43.8   | Width (ft):     | 5.95  |
| Length (ft):              | 58.7   | Length (ft):    | 17.67 |
| Longin (II).              | 50.7   | _ , ,           | 17.07 |
| Max Takeoff Weight (lbs): | 23,500 | Cabin Zones:    | 1     |





# Bombardier Learjet 60XR 9H GOA

The Learjet 60XR was meticulously crafted for a selective market of sophisticated flyers who demand the ultimate in speed, high-altitude cruising, economic operation, and reliability. With its 7-passenger capacity, this mid-sized jet proudly boasts the aviation industry's highest safety standards, providing a smooth and secure ride for passengers with ample room to relax and unwind.

With its powerful engines, the Learjet 60XR offers a faster climb rate and an impressive top speed of 460 knots, setting the standard for class-leading performance. However, what sets the Learjet 60XR apart is its superior fuel efficiency compared to other mid-size jets. With this advantage, passengers can enjoy more flying time while paying less for fuel, making the Learj