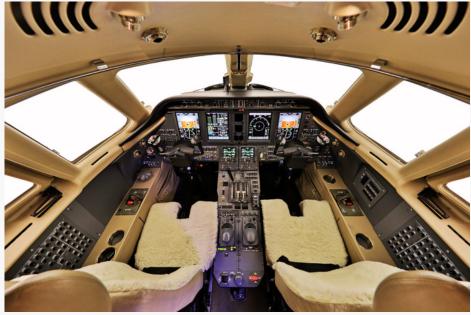

### **Connectivity & Control**

The aircraft's double-club seating features spacious, comfortable leather seats that can track forward and aft, swivel, and recline, ensuring maximum comfort for passengers. To enhance productivity, the cabin also includes four executive tables that offer ample workspace for each passenger.

Additionally, the cabin is equipped with standard domestic internet, providing passengers with reliable connectivity throughout the flight. With the wireless cabin management system and domestic internet available on board, passengers can experience unparalleled connectivity and productivity in the sky. These advanced features enable passengers to remain connected, entertained, and productive while enjoying the luxurious comfort of the double-club seating.