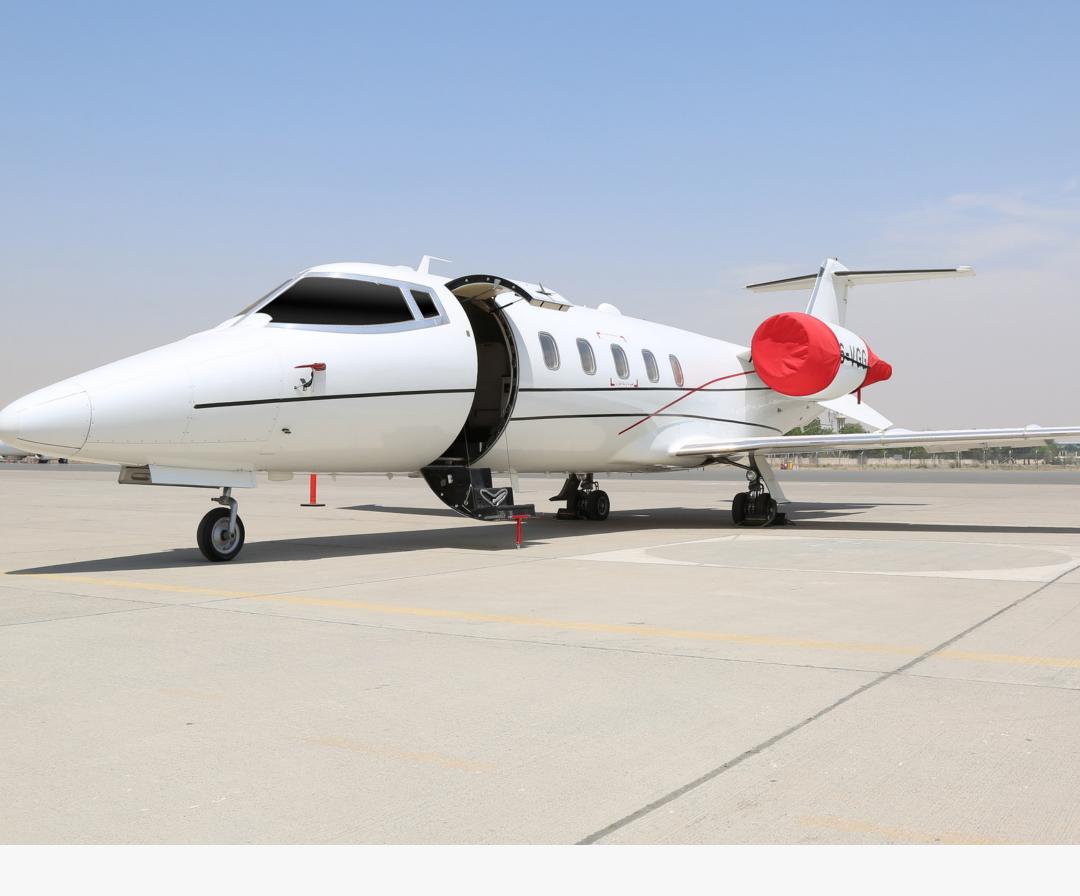

## Bombardier Learjet 60XR T7 VGG

The Learjet 60XR is the perfect mid-sized private jet for discerning travelers who demand an aircraft that is both efficient and reliable. Designed for a niche market of flyers who value speed, high-altitude cruising, and economic operation, the Learjet 60XR is a certified leader in the aviation industry's highest safety standards, guaranteeing an exceptionally smooth ride. With its unrivaled combination of performance and luxury, the Learjet 60XR is the epitome of luxurious travel, exceeding the expectations of even the most selective passengers.

With a 6-passenger capacity, this jet is equipped to fly farther, faster, and with more room than other private jets in its class. The Learjet 60XR's powerful engines allow for a faster climb rate and an impressive 460-knot top speed. Despite its impressive advantages, the Learjet 60XR remains a leader in fuel efficiency among mid-size jets, making it the ultimate choice for cost-effective and luxurious travel.