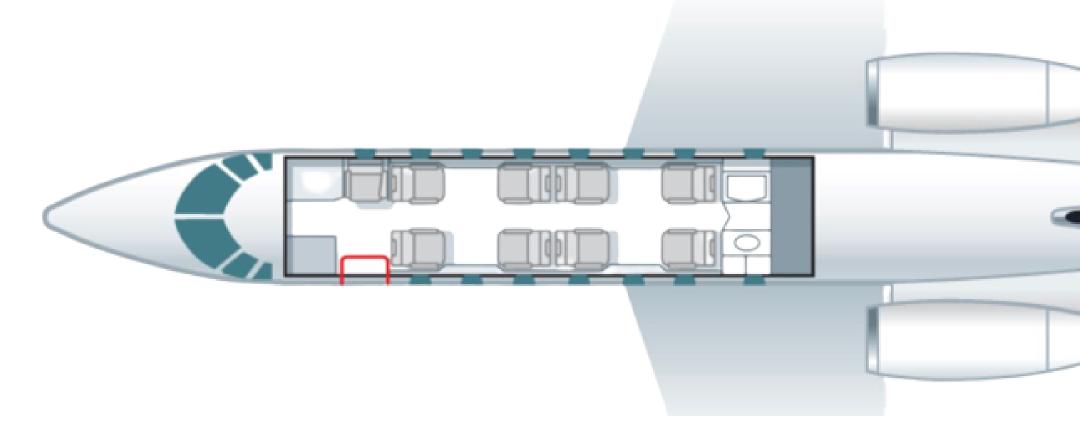

### **INTERIORS**

NUMBER OF SEATS 9

Cabin Dimensions (HxWxL) 170 x 168 x 770 cm

Luggage Volume 3.82 m3

Lavatory Yes

# The Family Suite

The Cessna Citation Sovereign C680 is the perfect private jet for families seeking luxurious travel experiences. Its capacious cabin can accommodate 8 passengers and 1 host, offering a luxurious and indulgent travel experience. The Sovereign's seamless operation ensures that families can explore the world in style and comfort, relishing the jet's luxurious amenities and plush interiors.