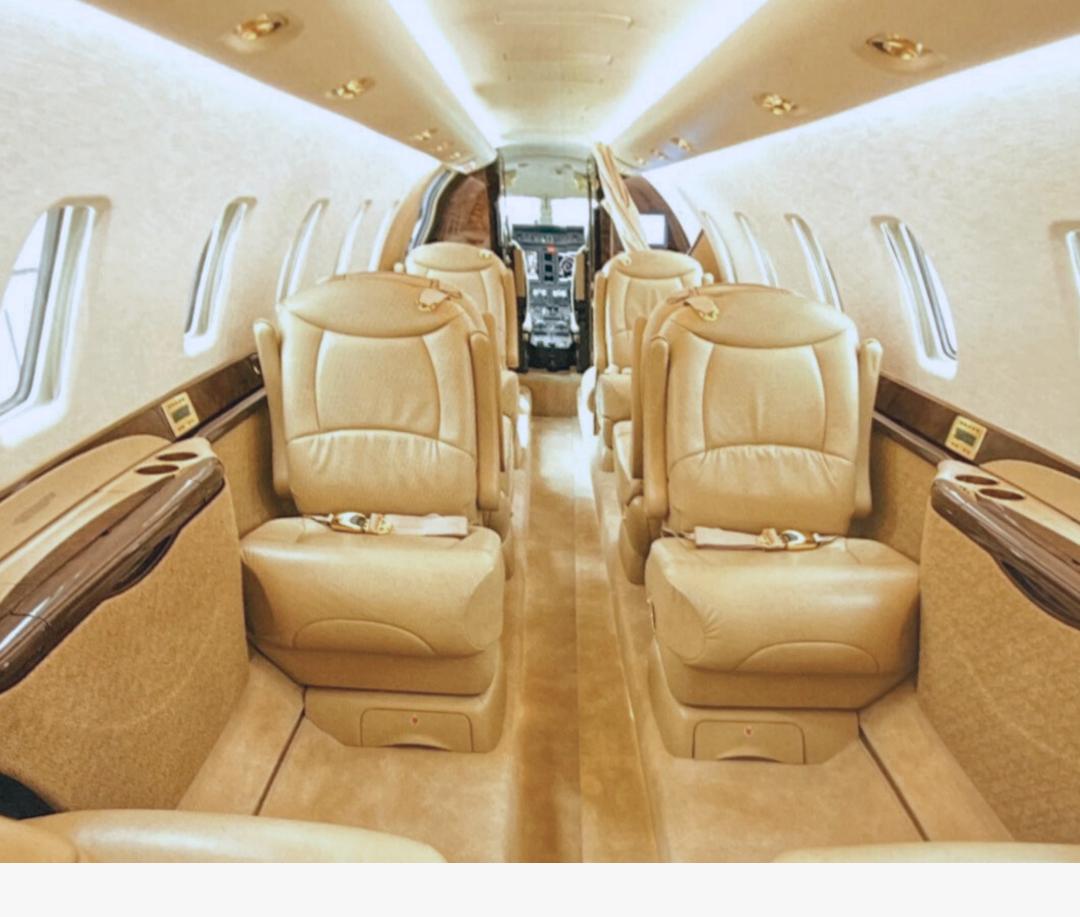

Its spacious cabin is equipped with a full refreshment center and popular double-club seating, ensuring maximum comfort and relaxation during your journey. Additionally, the Citation Sovereign boasts an impressive 135 cubic feet of baggage capacity, perfect for packing for extended stays or transporting bulky items such as golf bags.

### **Connectivity & Control**

The aircraft's double-club seating features spacious, comfortable leather seats that can track forward and aft, swivel, and recline, ensuring maximum comfort for passengers. To enhance productivity, the cabin also includes four executive tables that offer ample workspace for each passenger.