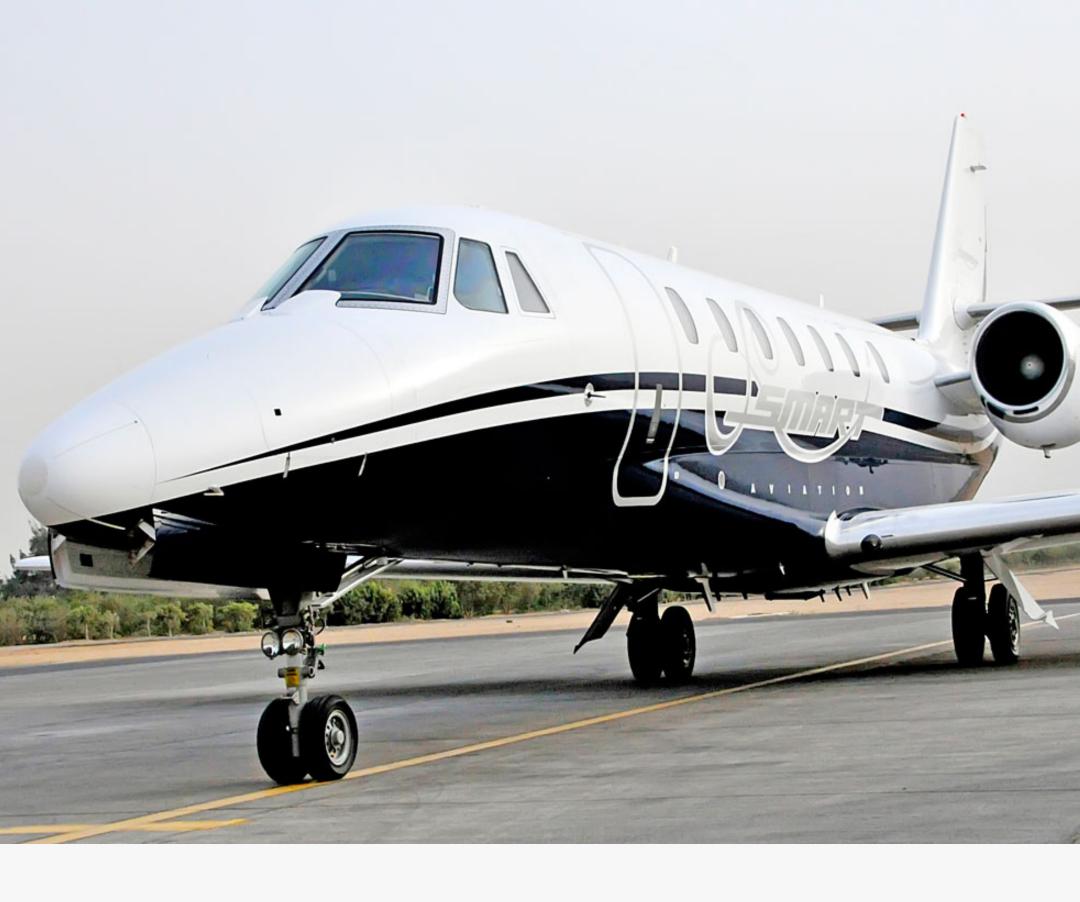

### CESSNA CITATION SOVEREIGN C680

The Cessna Citation Sovereign is a remarkable midsize jet, perfectly suited for extended trips at high altitudes. This exceptional aircraft offers transcontinental capabilities, making it the ideal choice for long-haul business flights or luxurious family getaways. With impressive speed, efficiency, and safety, the Sovereign is truly in a league of its own.

Its spacious cabin is equipped with a full refreshment center and popular double-club seating, ensuring maximum comfort and relaxation during your journey. Additionally, the Citation Sovereign boasts an impressive 135 cubic feet of baggage capacity, perfect for packing for extended stays or transporting bulky items such as golf bags.

Travel in ultimate style and comfort with the Citation Sovereign, where luxury and convenience come together to create a remarkable flying experience.