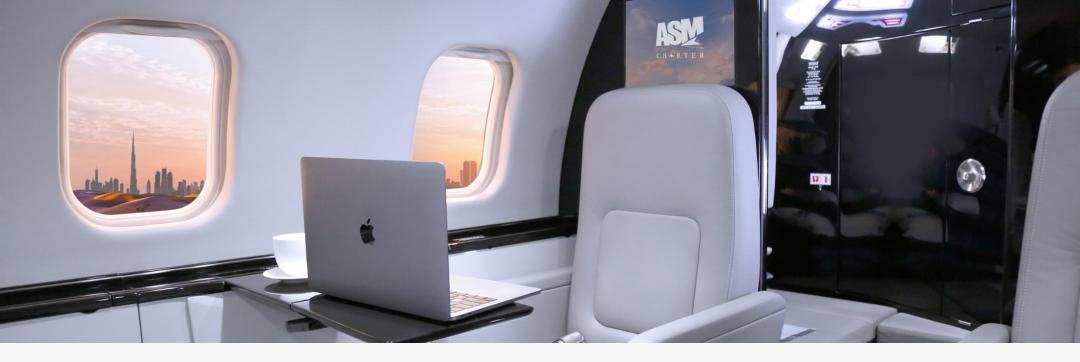

Additionally, the cabin is equipped with standard domestic internet, providing passengers with reliable connectivity throughout the flight. With the wireless cabin management system and domestic internet available on board, passengers can experience unparalleled connectivity and productivity in the sky. These advanced features enable passengers to remain connected, entertained, and productive while enjoying the luxurious comfort of the double-club seating.