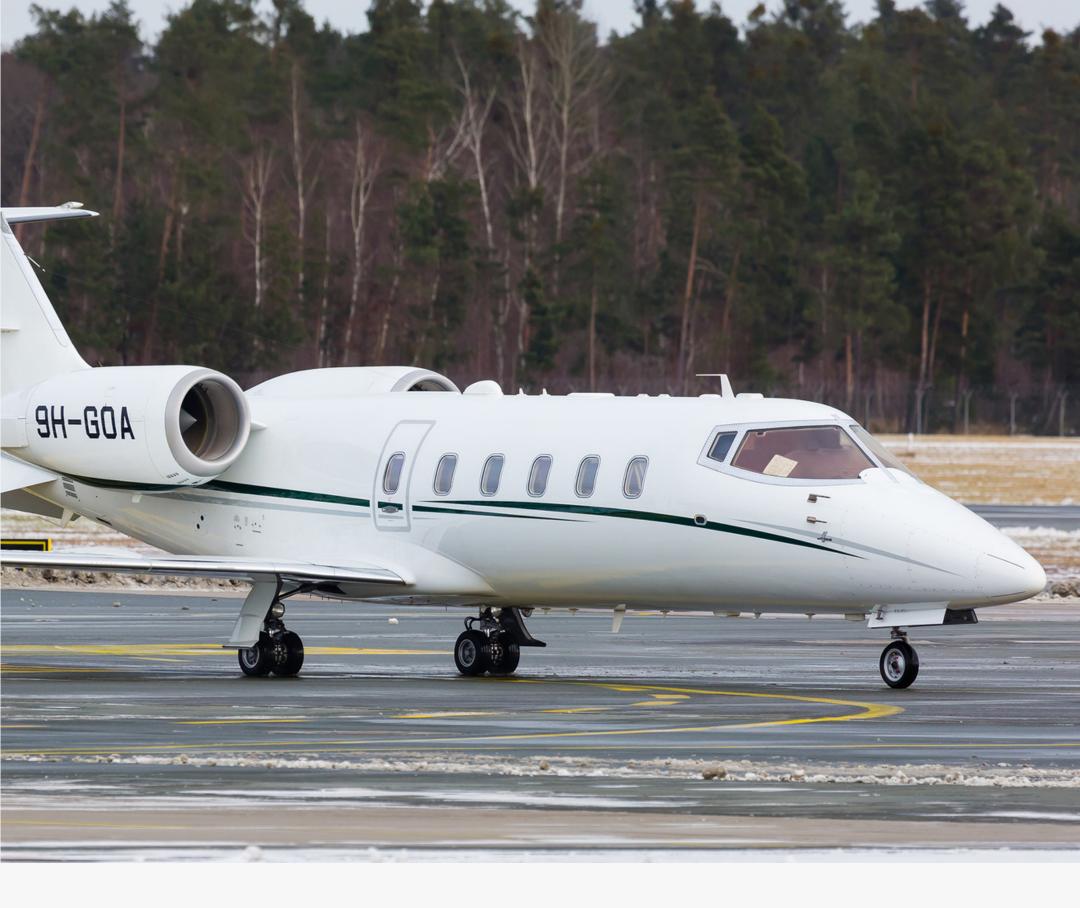

# Bombardier Learjet 60XR 9H GOA

The Learjet 60XR was meticulously crafted for a selective market of sophisticated flyers who demand the ultimate in speed, high-altitude cruising, economic operation, and reliability. With its 7-passenger capacity, this mid-sized jet proudly boasts the aviation industry's highest safety standards, providing a smooth and secure ride for passengers with ample room to relax and unwind.

With its powerful engines, the Learjet 60XR offers a faster climb rate and an impressive top speed of 460 knots, setting the standard for class-leading performance. However, what sets the Learjet 60XR apart is its superior fuel efficiency compared to other mid-size jets. With this advantage, passengers can enjoy more flying time while paying less for fuel, making the Learjet 60XR the ultimate choice for those seeking both speed and cost-effectiveness.