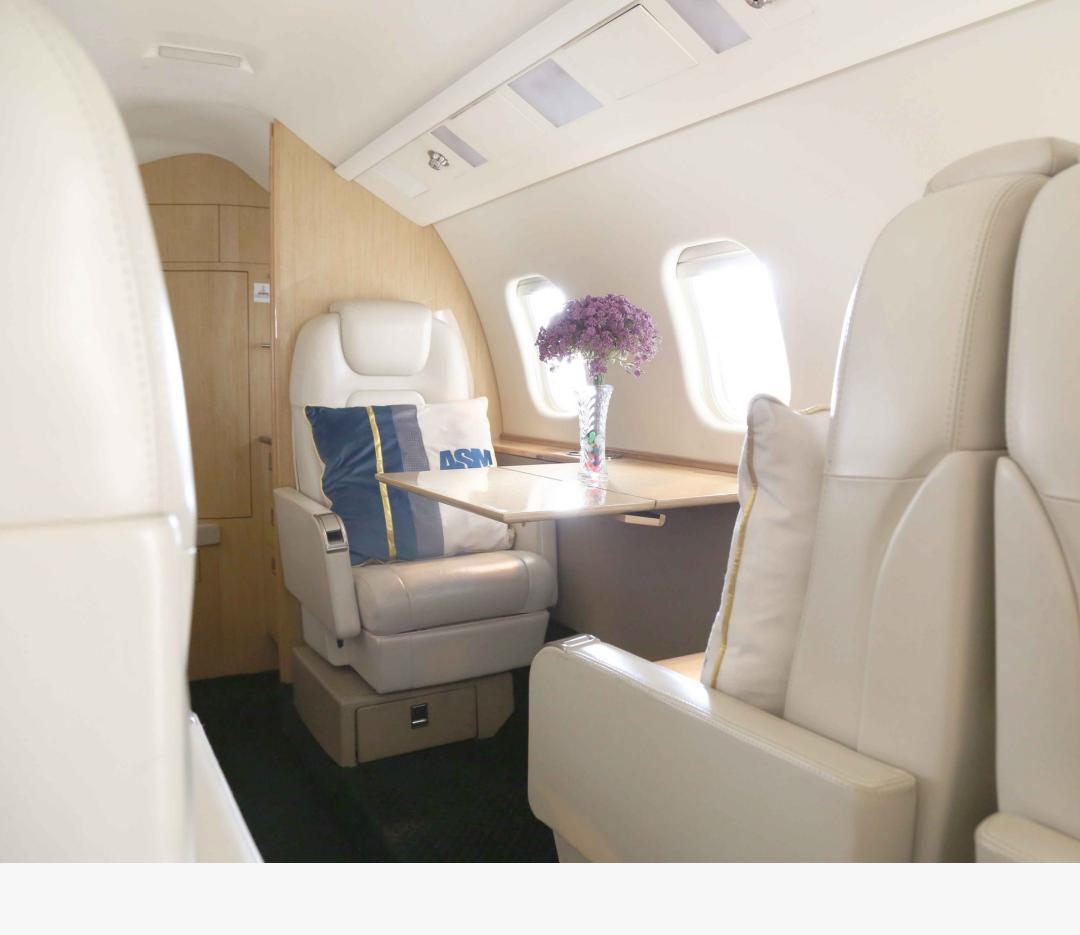

# The Business Suite

Step into a world of productivity and comfort with the aircraft cabin of the Learjet 60XR. Carefully crafted to offer a peaceful environment for conversation, meetings, and business productivity, the cabin features a six-seat configuration that includes ergonomic swivel and multiposition recline capability.

Passengers can stretch out and relax with generous legroom, while the large concealable side table provides ample space for working, dining, or even hosting a boardroom meeting. With reduced cabin noise and increased privacy, the Learjet 60XR offers the most private and serene cabin experience in its class.